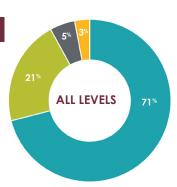

## **CAREER OUTCOMES**

- Employed
- Continuing Education
- Still Seeking
- Other

New Orleans Baptist Theological Seminary | University of Alabama at Birmingham |

University of Arkansas | Vanderbilt University

\*Successful Career Outcome = Employed + Enrolled + Volunteering + Military / Total - Not seeking or continuing education.