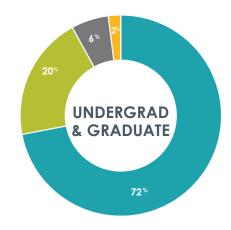

## TOP GRADUATE OR PROFESSIONAL SCHOOLS

**KNOWLEDGE RATE**\*\*

/∩

Mississippi State University | University of Georgia | Plymouth University | University of Freiburg | University of Alabama | Laval University | Auburn University College of Veterinary Medicine | Virginia Tech | North Carolina State University | Oklahoma State University

> \*Successful Career Outcome = Employed + Enrolled + Volunteering + Military / Total – Not seeking or continuing education. \*\*Knowledge rate = the percent of graduates for which reasonable and verifiable information was collected.