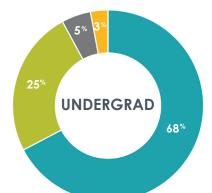

## SURVEYS COLLECTED **KNOWLEDGE RATE**

\*Successful Career Outcome = Employed + Enrolled + Volunteering + Military / Total – Not seeking or continuing education. \*\*Knowledge rate = the percent of graduates for which reasonable and verifiable information was collected.