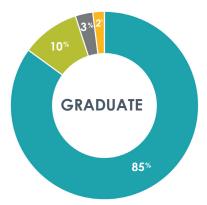

## SURVEYS COLLECTED **KNOWLEDGE RATE**

\*Successful Career Outcome = Employed + Enrolled + Volunteering + Military / Total – Not seeking or continuing education. \*\*Knowledge rate = the percent of graduates for which reasonable and verifiable information was collected.