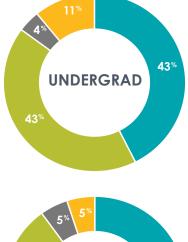

\*Successful Career Outcome = Employed + Enrolled + Volunteering + Military / Total – Not seeking or continuing education. \*\*Knowledge rate = the percent of graduates for which reasonable and verifiable information was collected.