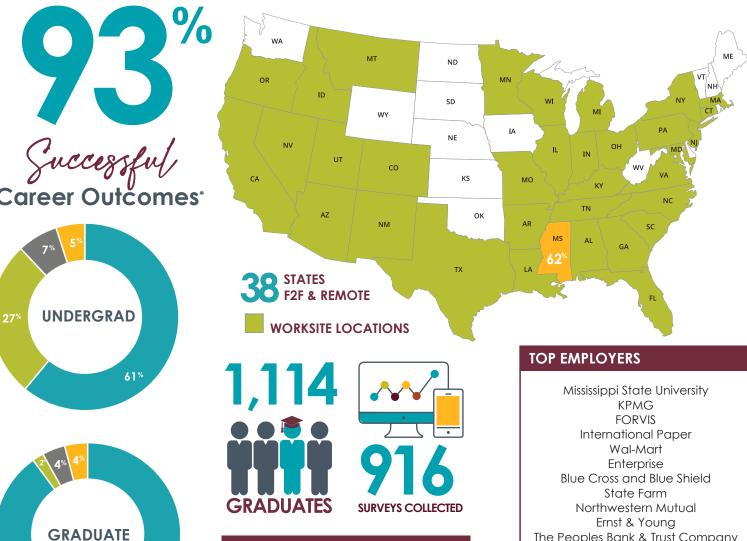

## CAREER OUTCOMES

**90**%

> \*Successful Career Outcome = Employed + Enrolled + Volunteering + Military / Total – Not seeking or continuing education. \*\*Knowledge rate = the percent of graduates for which reasonable and verifiable information was collected.