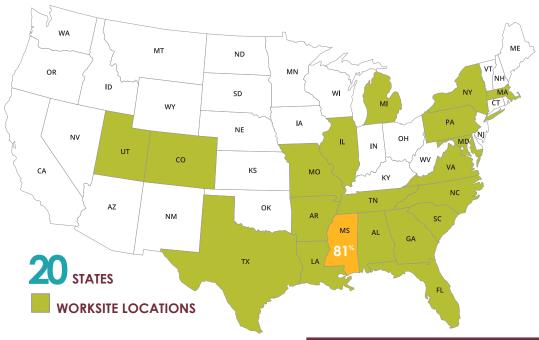

## 2022-2023 CAREER OUTCOMES

## College of Education

91%

Successful
Career Outcomes