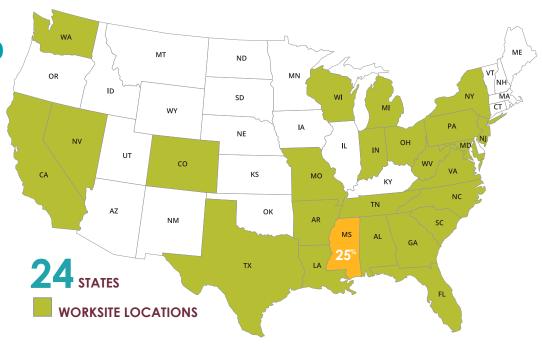

## 2022-2023 CAREER OUTCOMES

## College of Veterinary Medicine

100%

Successful

Career Outcomes\*

**CAREER OUTCOMES** 

Continuing Education Other

Still Seeking

**Employed Full Time** 