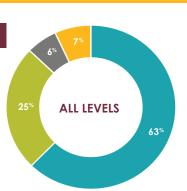

### **CAREER OUTCOMES**

- Employed
- Continuing Education
- Still Seeking
- Other

\*Successful Career Outcome = Employed + Enrolled + Volunteering + Military / Total - Not seeking or continuing education.

\*\*Knowledge rate = the percent of graduates for which reasonable and verifiable information was collected.