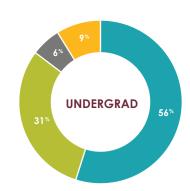

### **CAREER OUTCOMES**

- Employed
- Continuing Education
- Still Seeking
- Other

\*Successful Career Outcome = Employed + Enrolled + Volunteering + Military / Total - Not seeking or continuing education.

\*\*Knowledge rate = the percent of graduates for which reasonable and verifiable information was collected.