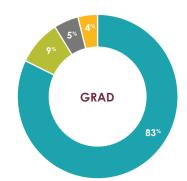

### **CAREER OUTCOMES**

- Employed
- Continuing Education
- Still Seeking
- Other

\*Successful Career Outcome = Employed + Enrolled + Volunteering + Military / Total - Not seeking or continuing education.

\*\*Knowledge rate = the percent of graduates for which reasonable and verifiable information was collected.